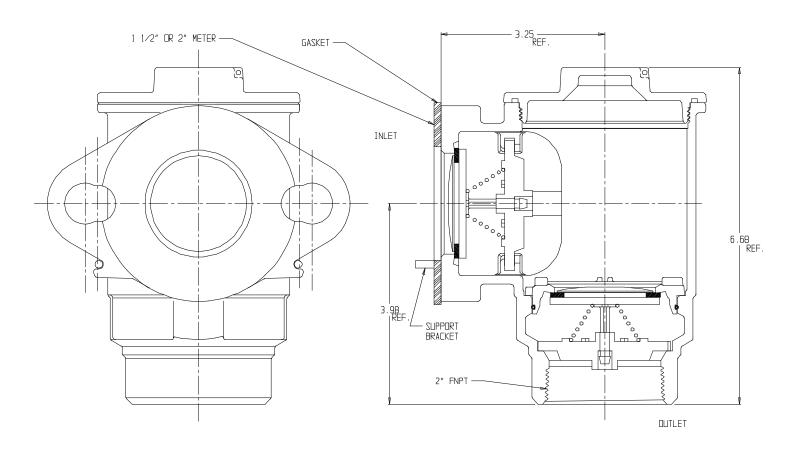

## NL Check Valve - 712-7DE 77

## SUBMITTAL INFORMATION

- Manufactured in compliance with ANSI/AWWA C800 (latest revision)
- Dual checks manufactured in compliance with ANSI/ASSE 1024 (latest revision)
- Brass components in contact with potable water conform to ASTM B584, UNS C89833 (latest revision) and identified with "NL"
- Certified to NSF/ANSI 61 and NSF/ANSI 372
- Brass components not in contact with potable water conform to ASTM B62 and ASTM B584, UNS C83600 -85-5-5-5 (latest revision)
- Rated for 175 PSIG water pressure