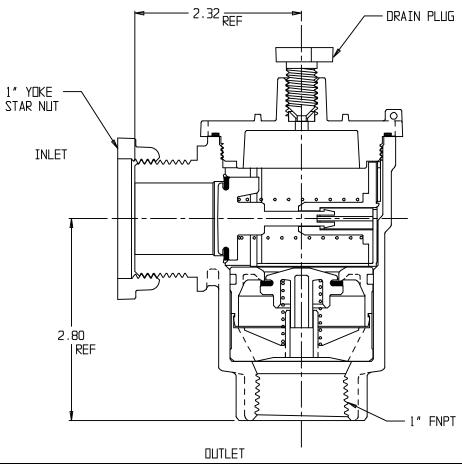

## SUBMITTAL DATA SHEET

NL Check Valve - 712W4YE 44

Yoke x FNPT

## SUBMITTAL INFORMATION

- Manufactured in compliance with ANSI/AWWA C800 (latest revision)
- Dual checks manufactured in compliance with ANSI/ASSE 1024 (latest revision)
- Brass components in contact with potable water conform to ASTM B584, UNS C89833 (latest revision) and identified with "NL"
- Certified to NSF/ANSI 61 and NSF/ANSI 372
- Brass components not in contact with potable water conform to ASTM B62 and ASTM B584, UNS C83600 -85-5-5-5 (latest revision)
- Rated for 175 PSIG water pressure