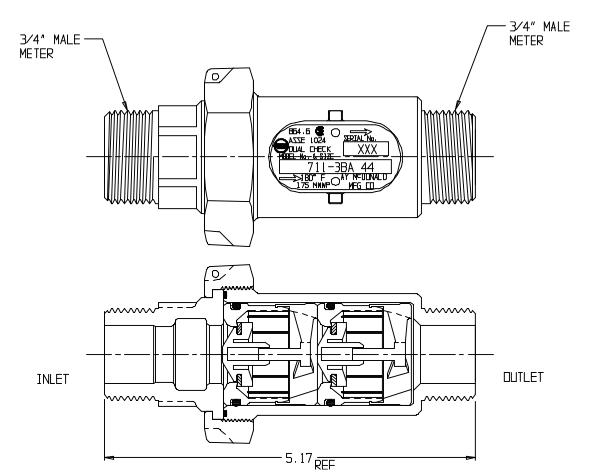

## NL Check Valve 711-3BA 44

He Donald

Male Meter Union x Male Meter

## SUBMITTAL INFORMATION

- Manufactured in compliance with ANSI/AWWA C800 (latest revision)
- Dual checks manufactured in compliance with ANSI/ASSE 1024 (latest revision)
- Brass components in contact with potable water conform to ASTM B584, UNS C89833 (latest revision) and identified with "NL"
- Certified to NSF/ANSI 61 and NSF/ANSI 372
- Brass components not in contact with potable water conform to ASTM B62 and ASTM B584, UNS C83600 -85-5-5-5 (latest revision)
- Rated for 175 PSIG water pressure