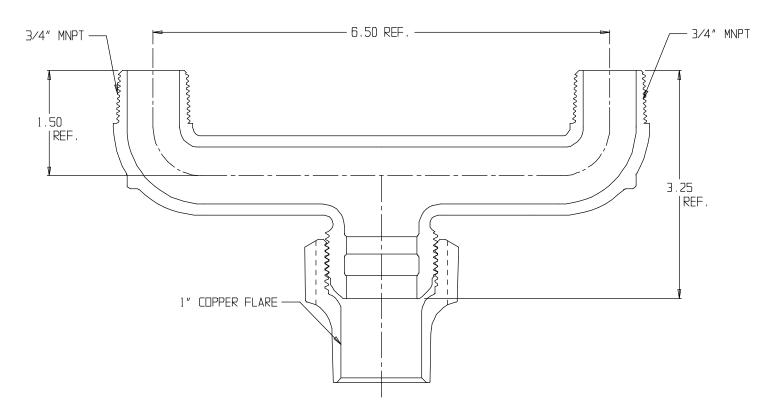

## SUBMITTAL DATA SHEET

NL Service Fitting – 708UCM 1 x <sup>3</sup>/<sub>4</sub> x 6.5

Copper Flare x MNPT

## SUBMITTAL INFORMATION

- Manufactured in compliance with ANSI/AWWA C800 (latest revision)
- Brass components in contact with potable water conform to ASTM B584, UNS C89833 (latest revision) and identified with "NL"
- Certified to NSF/ANSI 61 and NSF/ANSI 372
- Brass components not in contact with potable water conform to ASTM B62 and ASTM B584, UNS C83600 -85-5-5 (latest revision)
- Large wrench flats provided for proper installation