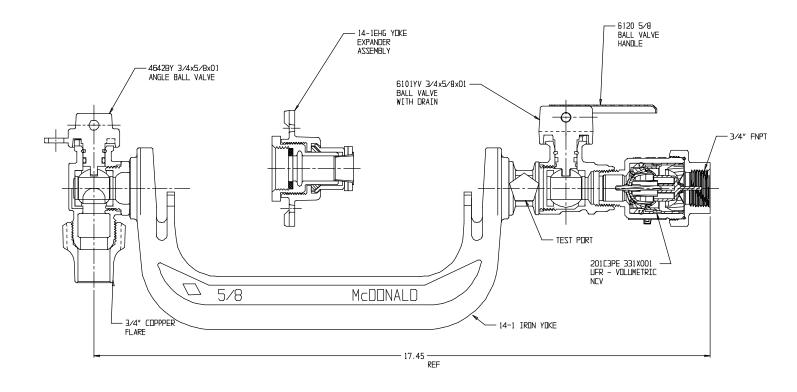

## SUBMITTAL DATA SHEET

NL Iron Meter Yoke Package – 714-1--WKCE 33X951

Copper Flare x FNPT

## SUBMITTAL INFORMATION

- Manufactured in compliance with ANSI/AWWA C800 (latest revision)
- Brass components in contact with potable water conform to ASTM B584, UNS C89833 (latest revision) and identified with "NL"
- Brass components not in contact with potable water conform to ASTM B62 and ASTM B584, UNS C83600 -85-5-5-5 (latest revision)
- Powder coated cast iron yoke bar conforms to ASTM A126 Class B (latest revision)
- Designed to provide proper meter spacing for ease of installation
- Large wrench flats provided for proper installation