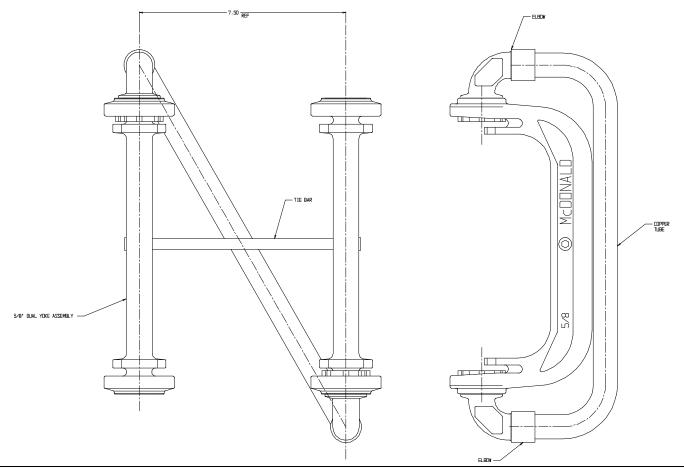

## NL Iron Meter Yoke Package - 714-1-1TAN

Iron Yoke x Iron Yoke

## SUBMITTAL INFORMATION

- Manufactured in compliance with ANSI/AWWA C800 (latest revision)
- Brass components in contact with potable water conform to ASTM B584, UNS C89833 (latest revision) and identified with "NL"
- Brass components not in contact with potable water conform to ASTM B62 and ASTM B584, UNS C83600 -85-5-5-5 (latest revision)
- Powder coated cast iron yoke bar conforms to ASTM A126 Class B (latest revision)
- Designed to provide proper meter spacing for ease of installation
- Large wrench flats provided for proper installation