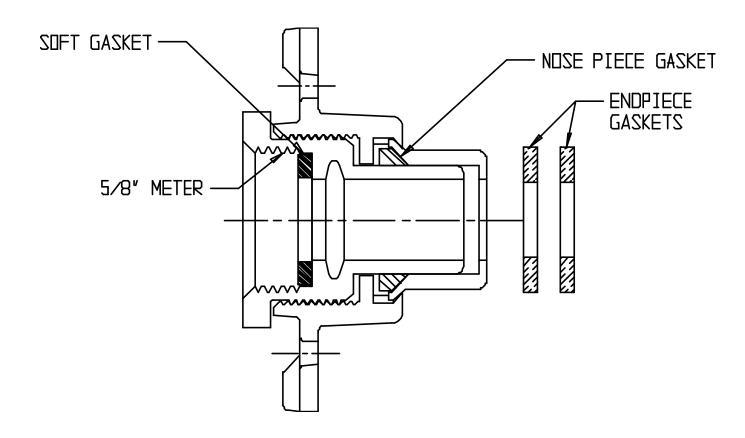

## **SUBMITTAL INFORMATION**

- Manufactured in compliance with ANSI/AWWA C800 (latest revision)
- Brass components in contact with potable water conform to ASTM B584, UNS C89833 (latest revision) and identified with "NL"
- Certified to NSF/ANSI 61 and NSF/ANSI 372
- Brass components not in contact with potable water conform to ASTM B62 and ASTM B584, UNS C83600 -85-5-5-5 (latest revision)
- Large wrench flats provided for proper installation