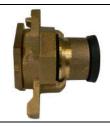

## SUBMITTAL DATA SHEET

NL Iron Meter Yoke Expander - 714-1ESG



Expander



## **SUBMITTAL INFORMATION**

- Manufactured in compliance with ANSI/AWWA C800 (latest revision)
- Brass components in contact with potable water conform to ASTM B584, UNS C89833 (latest revision) and identified with "NL"
- Certified to NSF/ANSI 61 and NSF/ANSI 372
- Brass components not in contact with potable water conform to ASTM B62 and ASTM B584, UNS C83600 -85-5-5-5 (latest revision)
- Large wrench flats provided for proper installation



A.Y. McDonald Mfg. Co. 4800 Chavenelle Rd Dubuque, IA 52002 **Toll Free:** 1-800-292-2737 sales@aymcdonald.com

aymcdonald.com

A.Y. McDonald considers the information on this assembly drawing correct when published. Item and option availability, including specifications, are subject to change without notice.

Submitted by: 10-17