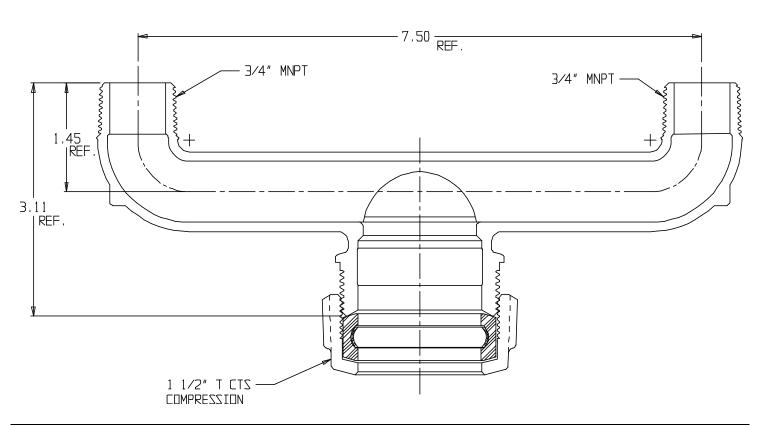

## SUBMITTAL DATA SHEET

NL Service Fitting – 708UTM 1  $\frac{1}{2}$  x  $\frac{3}{4}$  x 7.5

T CTS Compression x MNPT

## SUBMITTAL INFORMATION

- Manufactured in compliance with ANSI/AWWA C800 (latest revision)
- Brass components in contact with potable water conform to ASTM B584, UNS C89833 (latest revision) and identified with "NL"
- Certified to NSF/ANSI 61 and NSF/ANSI 372
- Brass components not in contact with potable water conform to ASTM B62 and ASTM B584, UNS C83600 -85-5-5-5 (latest revision)
- Large wrench flats provided for proper installation
- Insert stiffeners required on all flexible plastic connections