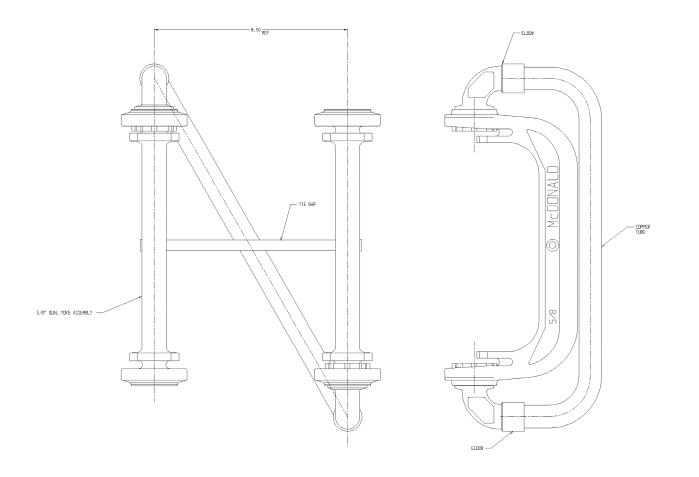

## SUBMITTAL DATA SHEET

NL Iron Meter Yoke Package – 714-1-1TAN X6.50

Iron Yoke x Iron Yoke

## SUBMITTAL INFORMATION

- Manufactured in compliance with ANSI/AWWA C800 (latest revision)
- Brass components in contact with potable water conform to ASTM B584, UNS C89833 (latest revision) and identified with "NL"
- Brass components not in contact with potable water conform to ASTM B62 and ASTM B584, UNS C83600 -85-5-5-5 (latest revision)
- Powder coated cast iron yoke bar conforms to ASTM A126 Class B (latest revision)
- Designed to provide proper meter spacing for ease of installation
- Large wrench flats provided for proper installation