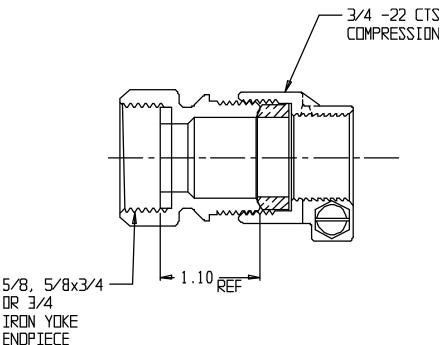

## **SUBMITTAL DATA SHEET**

NL Service Fitting - 714-154-22 3/4

## SUBMITTAL INFORMATION

- Manufactured in compliance with ANSI/AWWA C800 (latest revision)
- Brass components in contact with potable water conform to ASTM B584, UNS C89833 (latest revision) and identified with "NL"
- Certified to NSF/ANSI 61 and NSF/ANSI 372
- Brass components not in contact with potable water conform to ASTM B62 and ASTM B584, UNS C83600 -85-5-5-5 (latest revision)
- Large wrench flats provided for proper installation
- Insert stiffeners required on all flexible plastic connections