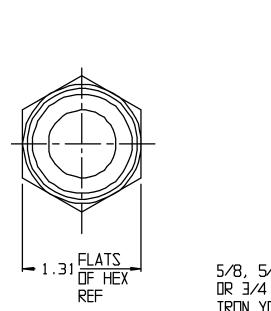

## **SUBMITTAL DATA SHEET**

NL Service Fitting - 714-154-22 3/4

## SUBMITTAL INFORMATION

- Manufactured in compliance with ANSI/AWWA C800 (latest revision)
- Brass components in contact with potable water conform to ASTM B584, UNS C89833 (latest revision) and identified with "NL"
- Certified to NSF/ANSI 61 and NSF/ANSI 372
- Brass components not in contact with potable water conform to ASTM B62 and ASTM B584, UNS C83600 -85-5-5-5 (latest revision)
- Large wrench flats provided for proper installation
- Insert stiffeners required on all flexible plastic connections