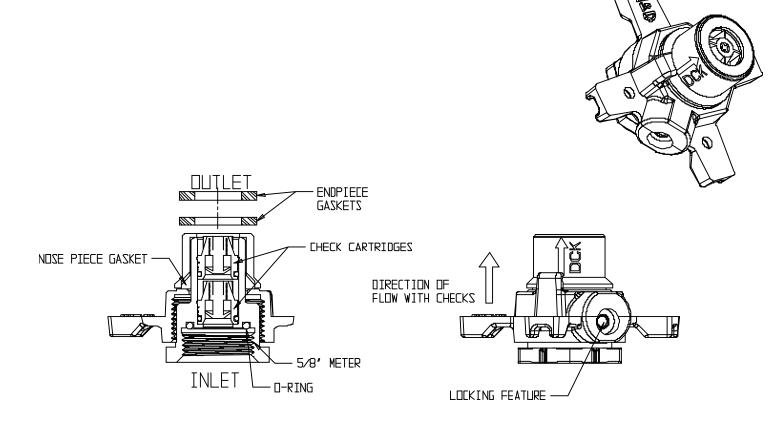

## NL Iron Meter Yoke Expander – 714-1EDCLCK

Expander with Checks & Lock

## SUBMITTAL INFORMATION

- Manufactured in compliance with ANSI/AWWA C800 (latest revision)
- Brass components in contact with potable water conform to ASTM B584, UNS C89833 (latest revision) and identified with "NL"
- Certified to NSF/ANSI 61 and NSF/ANSI 372
- Brass components not in contact with potable water conform to ASTM B62 and ASTM B584, UNS C83600 -85-5-5-5 (latest revision)
- Large wrench flats provided for proper installation