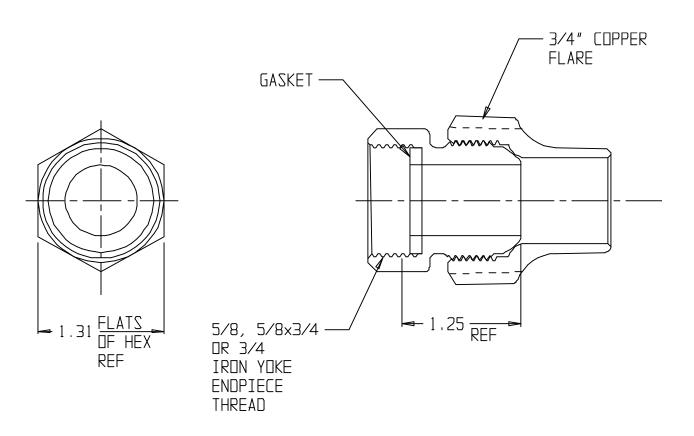

## NL Service Fitting – 714-154 3/4

Copper Flare x Female Iron Yoke Endpiece Thread

## SUBMITTAL INFORMATION

- Manufactured in compliance with ANSI/AWWA C800 (latest revision)
- Brass components in contact with potable water conform to ASTM B584, UNS C89833 (latest revision) and identified with "NL"
- Certified to NSF/ANSI 61 and NSF/ANSI 372
- Brass components not in contact with potable water conform to ASTM B62 and ASTM B584, UNS C83600 -85-5-5-5 (latest revision)
- Large wrench flats provided for proper installation
- Insert stiffeners required on all flexible plastic connections