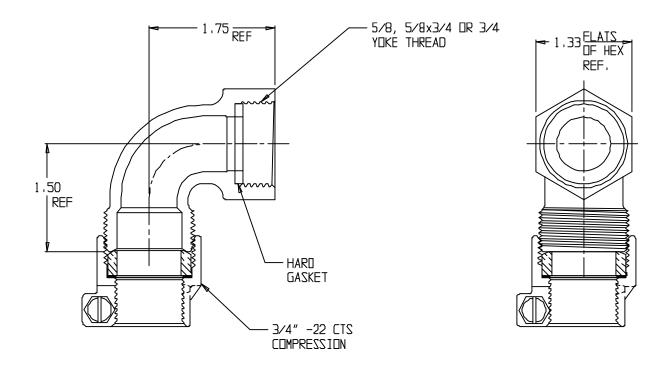

## SUBMITTAL DATA SHEET

NL Meter Coupling - 714-179-22 3/4

## SUBMITTAL INFORMATION

- Manufactured in compliance with ANSI/AWWA C800 (latest revision)
- Brass components in contact with potable water conform to ASTM B584, UNS C89833 (latest revision) and identified with "NL"
- Certified to NSF/ANSI 61 and NSF/ANSI 372
- Brass components not in contact with potable water conform to ASTM B62 and ASTM B584, UNS C83600 -85-5-5-5 (latest revision)
- Large wrench area provided for proper installation
- Insert stiffeners required on all flexible plastic connections