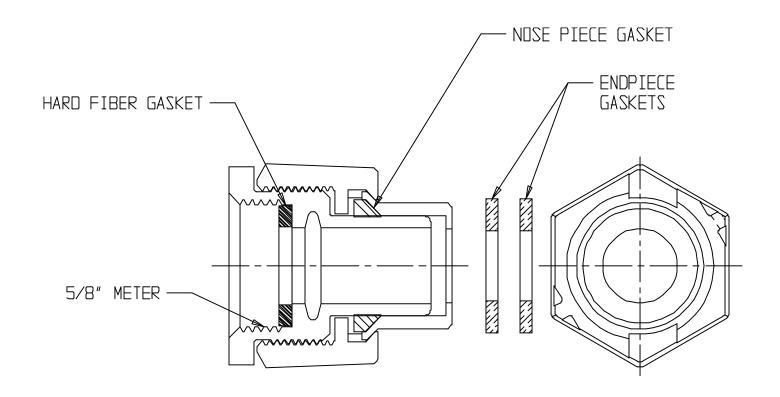

## **SUBMITTAL DATA SHEET**

NL Iron Meter Yoke Expander – 714-1WEHG

Wrench Style Expander

## **SUBMITTAL INFORMATION**

- Manufactured in compliance with ANSI/AWWA C800 (latest revision)
- Brass components in contact with potable water conform to ASTM B584, UNS C89833 (latest revision) and identified with "NL"
- Certified to NSF/ANSI 61 and NSF/ANSI 372
- Brass components not in contact with potable water conform to ASTM B62 and ASTM B584, UNS C83600 -85-5-5-5 (latest revision)
- Large wrench flats provided for proper installation