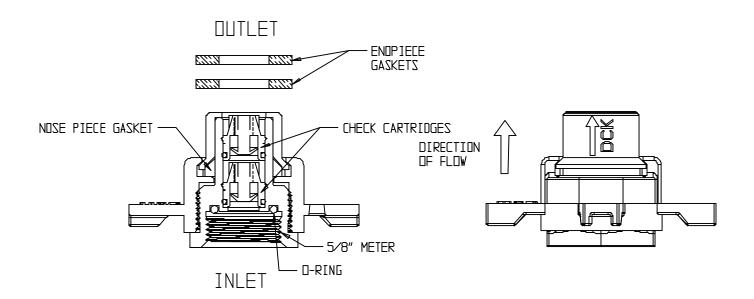

## NL Iron Meter Yoke Expander - 714-1EDC

**Expander with Checks** 

## **SUBMITTAL INFORMATION**

- Manufactured in compliance with ANSI/AWWA C800 (latest revision)
- Brass components in contact with potable water conform to ASTM B584, UNS C89833 (latest revision) and identified with "NL"
- Certified to NSF/ANSI 61 and NSF/ANSI 372
- Brass components not in contact with potable water conform to ASTM B62 and ASTM B584, UNS C83600 -85-5-5-5 (latest revision)
- Large wrench flats provided for proper installation