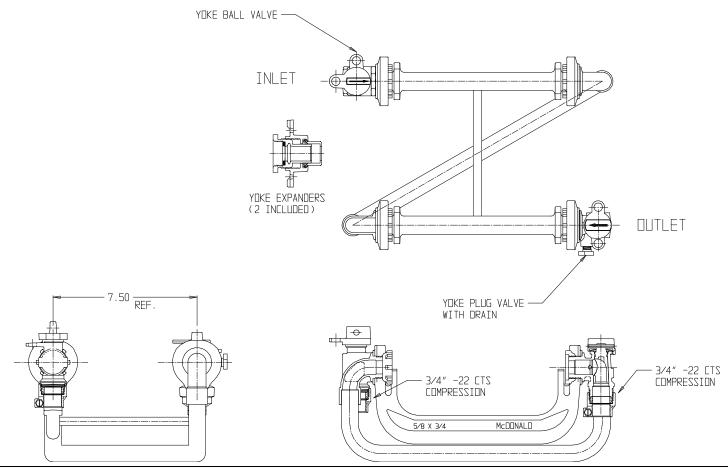

## SUBMITTAL DATA SHEET

NL Iron Meter Yoke Assembly - 714-2--WT22 332

-22 CTS Compression x -22 CTS Compression

## SUBMITTAL INFORMATION

- Manufactured in compliance with ANSI/AWWA C800 (latest revision)
- Brass components in contact with potable water conform to ASTM B584, UNS C89833 (latest revision) and identified with "NL"
- Brass components not in contact with potable water conform to ASTM B62 and ASTM B584, UNS C83600 -85-5-5-5 (latest revision)
- Copper tubing made in compliance with ASTM B75 or B88, UNS C12200 (latest revision)
- Lead free solder joints
- Powder coated cast iron yoke bar conforms to ASTM A126 Class B (latest revision)
- Designed to provide proper meter spacing for ease of installation
- Large wrench flats provided for proper installation
- Insert stiffeners required on all flexible plastic connections