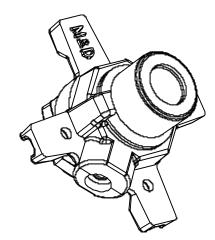

## NL Iron Meter Yoke Expander – 714-2E--LCK

Expander with Lock

## SUBMITTAL INFORMATION

- Manufactured in compliance with ANSI/AWWA C800 (latest revision)
- Brass components in contact with potable water conform to ASTM B584, UNS C89833 (latest revision) and identified with "NL"
- Certified to NSF/ANSI 61 and NSF/ANSI 372
- Brass components not in contact with potable water conform to ASTM B62 and ASTM B584, UNS C83600 -85-5-5-5 (latest revision)
- Large wrench flats provided for proper installation