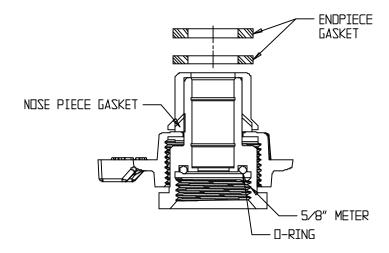

## NL Iron Meter Yoke Expander – 714-2E--LCK

Expander with Lock

## SUBMITTAL INFORMATION

- Manufactured in compliance with ANSI/AWWA C800 (latest revision)
- Brass components in contact with potable water conform to ASTM B584, UNS C89833 (latest revision) and identified with "NL"
- Certified to NSF/ANSI 61 and NSF/ANSI 372
- Brass components not in contact with potable water conform to ASTM B62 and ASTM B584, UNS C83600 -85-5-5-5 (latest revision)
- Large wrench flats provided for proper installation