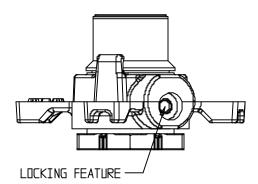

## NL Iron Meter Yoke Expander – 714-2E--LCK

Expander with Lock

## SUBMITTAL INFORMATION

- Manufactured in compliance with ANSI/AWWA C800 (latest revision)
- Brass components in contact with potable water conform to ASTM B584, UNS C89833 (latest revision) and identified with "NL"
- Certified to NSF/ANSI 61 and NSF/ANSI 372
- Brass components not in contact with potable water conform to ASTM B62 and ASTM B584, UNS C83600 -85-5-5-5 (latest revision)
- Large wrench flats provided for proper installation