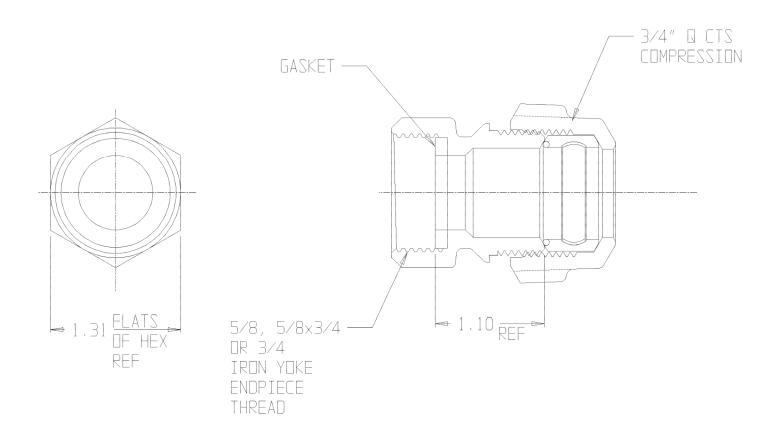

## NL Service Fitting – 714-154Q 3/4

Q CTS Compression x Female Iron Yoke Endpiece Thread

## SUBMITTAL INFORMATION

- Manufactured in compliance with ANSI/AWWA C800 (latest revision)
- Brass components in contact with potable water conform to ASTM B584, UNS C89833 (latest revision) and identified with "NL"
- Certified to NSF/ANSI 61 and NSF/ANSI 372
- Brass components not in contact with potable water conform to ASTM B62 and ASTM B584, UNS C83600 -85-5-5-5 (latest revision)
- Large wrench flats provided for proper installation
- Insert stiffeners required on all flexible plastic connections