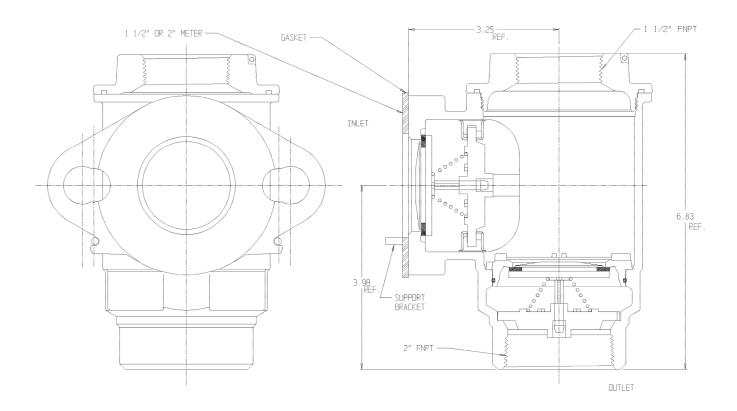

## NL Check Valve - 712F7DE 77

## SUBMITTAL INFORMATION

- Manufactured in compliance with ANSI/AWWA C800 (latest revision)
- Dual checks manufactured in compliance with ANSI/ASSE 1024 (latest revision)
- Brass components in contact with potable water conform to ASTM B584, UNS C89833 (latest revision) and identified with "NL"
- Certified to NSF/ANSI 61 and NSF/ANSI 372
- Brass components not in contact with potable water conform to ASTM B62 and ASTM B584, UNS C83600 -85-5-5-5 (latest revision)
- Rated for 175 PSIG water pressure