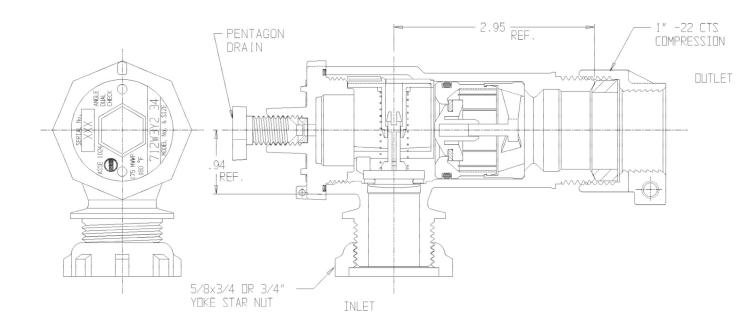

## NL Check Valve - 712W3Y2 34

Yoke Star Nut x -22 CTS Compression

## SUBMITTAL INFORMATION

- Manufactured in compliance with ANSI/AWWA C800 (latest revision)
- Dual checks manufactured in compliance with ANSI/ASSE 1024 (latest revision)
- Brass components in contact with potable water conform to ASTM B584, UNS C89833 (latest revision) and identified with "NL"
- Certified to NSF/ANSI 61 and NSF/ANSI 372
- Brass components not in contact with potable water conform to ASTM B62 and ASTM B584, UNS C83600 -85-5-5-5 (latest revision)
- Rated for 175 PSIG water pressure
- Insert stiffeners required on all flexible plastic connections