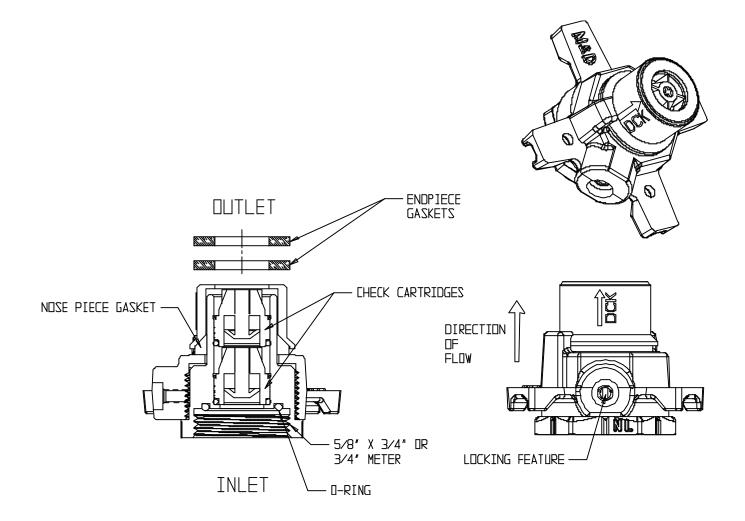

## NL Iron Meter Yoke Expander – 714-2EDCLCK

Expander with Checks & Lock

## SUBMITTAL INFORMATION

- Manufactured in compliance with ANSI/AWWA C800 (latest revision)
- Brass components in contact with potable water conform to ASTM B584, UNS C89833 (latest revision) and identified with "NL"
- Certified to NSF/ANSI 61 and NSF/ANSI 372
- Brass components not in contact with potable water conform to ASTM B62 and ASTM B584, UNS C83600 -85-5-5-5 (latest revision)
- Large wrench flats provided for proper installation