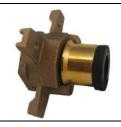

## SUBMITTAL DATA SHEET

NL Iron Meter Yoke Expander – 714-2EHG



Expander



## **SUBMITTAL INFORMATION**

- Manufactured in compliance with ANSI/AWWA C800 (latest revision)
- Brass components in contact with potable water conform to ASTM B584, UNS C89833 (latest revision) and identified with "NL"
- Certified to NSF/ANSI 61 and NSF/ANSI 372
- Brass components not in contact with potable water conform to ASTM B62 and ASTM B584, UNS C83600 -85-5-5-5 (latest revision)
- Large wrench flats provided for proper installation



**A.Y. McDonald Mfg. Co.** 4800 Chavenelle Rd Dubuque, IA 52002

**Toll Free:** 1-800-292-2737 sales@aymcdonald.com

aymcdonald.com

A.Y. McDonald considers the information on this assembly drawing correct when published. Item and option availability, including specifications, are subject to change without notice.

Submitted by: 09-14