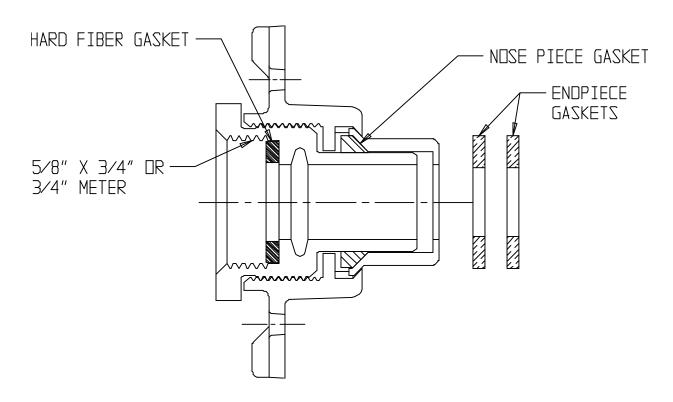

## SUBMITTAL DATA SHEET

NL Iron Meter Yoke Expander – 714-2EHG

Expander

## **SUBMITTAL INFORMATION**

- Manufactured in compliance with ANSI/AWWA C800 (latest revision)
- Brass components in contact with potable water conform to ASTM B584, UNS C89833 (latest revision) and identified with "NL"
- Certified to NSF/ANSI 61 and NSF/ANSI 372
- Brass components not in contact with potable water conform to ASTM B62 and ASTM B584, UNS C83600 -85-5-5-5 (latest revision)
- Large wrench flats provided for proper installation