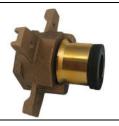

## **SUBMITTAL DATA SHEET**

NL Iron Meter Yoke Expander - 714-2ESG

Expander

## **SUBMITTAL INFORMATION**

- Manufactured in compliance with ANSI/AWWA C800 (latest revision)
- Brass components in contact with potable water conform to ASTM B584, UNS C89833 (latest revision) and identified with "NL"
- Certified to NSF/ANSI 61 and NSF/ANSI 372
- Brass components not in contact with potable water conform to ASTM B62 and ASTM B584, UNS C83600 -85-5-5-5 (latest revision)
- Large wrench flats provided for proper installation