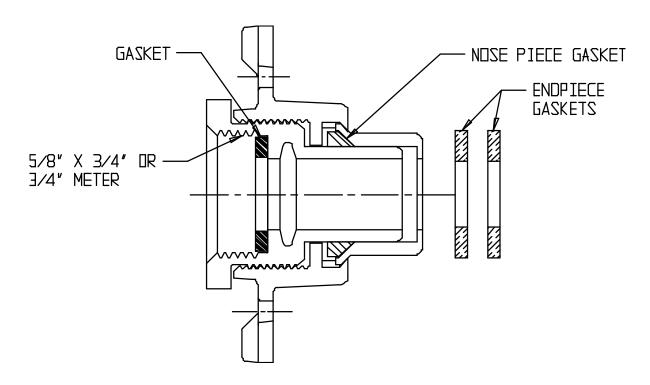

## **SUBMITTAL DATA SHEET**

NL Iron Meter Yoke Expander - 714-2ESG

Expander

## **SUBMITTAL INFORMATION**

- Manufactured in compliance with ANSI/AWWA C800 (latest revision)
- Brass components in contact with potable water conform to ASTM B584, UNS C89833 (latest revision) and identified with "NL"
- Certified to NSF/ANSI 61 and NSF/ANSI 372
- Brass components not in contact with potable water conform to ASTM B62 and ASTM B584, UNS C83600 -85-5-5-5 (latest revision)
- Large wrench flats provided for proper installation