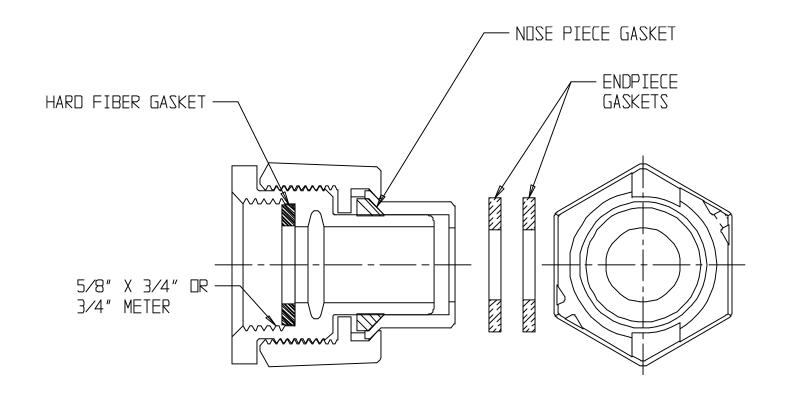

## **SUBMITTAL DATA SHEET**

NL Iron Meter Yoke Expander – 714-2WEHG

Wrench Style Expander

## **SUBMITTAL INFORMATION**

- Manufactured in compliance with ANSI/AWWA C800 (latest revision)
- Brass components in contact with potable water conform to ASTM B584, UNS C89833 (latest revision) and identified with "NL"
- Certified to NSF/ANSI 61 and NSF/ANSI 372
- Brass components not in contact with potable water conform to ASTM B62 and ASTM B584, UNS C83600 -85-5-5-5 (latest revision)
- Large wrench flats provided for proper installation