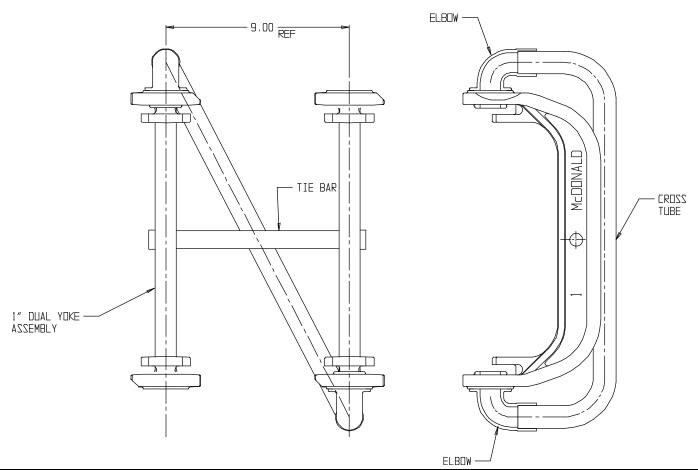

## SUBMITTAL DATA SHEET

NL Iron Meter Yoke Package – 714-4-4TAN

Iron Yoke x Iron Yoke

## SUBMITTAL INFORMATION

- Manufactured in compliance with ANSI/AWWA C800 (latest revision)
- Brass components in contact with potable water conform to ASTM B584, UNS C89833 (latest revision) and identified with "NL"
- Brass components not in contact with potable water conform to ASTM B62 and ASTM B584, UNS C83600 -85-5-5-5 (latest revision)
- Powder coated cast iron yoke bar conforms to ASTM A126 Class B (latest revision)
- Designed to provide proper meter spacing for ease of installation
- Large wrench flats provided for proper installation