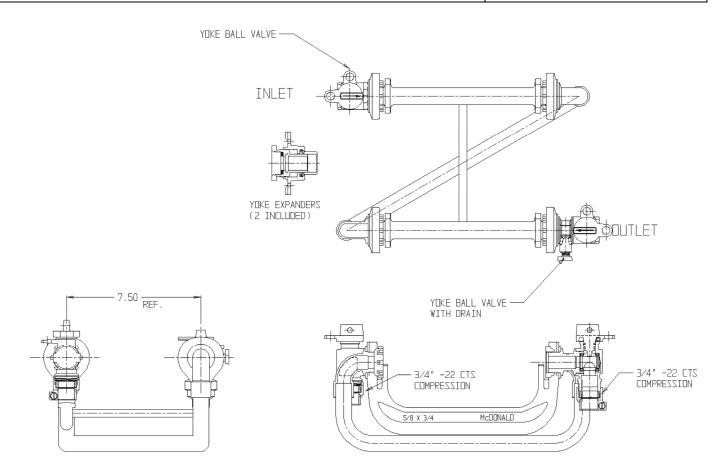

## SUBMITTAL DATA SHEET

NL Iron Meter Yoke Assembly – 714-2--WY22 332

-22 CTS Compression x -22 CTS Compression

## SUBMITTAL INFORMATION

- Manufactured in compliance with ANSI/AWWA C800 (latest revision)
- Brass components in contact with potable water conform to ASTM B584, UNS C89833 (latest revision) and identified with "NL"
- Brass components not in contact with potable water conform to ASTM B62 and ASTM B584, UNS C83600 -85-5-5-5 (latest revision)
- Copper tubing made in compliance with ASTM B75 or B88, UNS C12200 (latest revision)
- Lead free solder joints
- Powder coated cast iron yoke bar conforms to ASTM A126 Class B (latest revision)
- Designed to provide proper meter spacing for ease of installation
- Large wrench flats provided for proper installation
- Insert stiffeners required on all flexible plastic connections