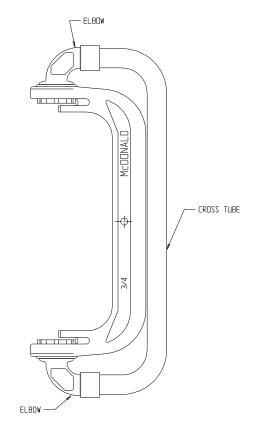

## NL Iron Meter Yoke Package - 714-3-3TAN

Iron Yoke x Iron Yoke

## SUBMITTAL INFORMATION

- Manufactured in compliance with ANSI/AWWA C800 (latest revision)
- Brass components in contact with potable water conform to ASTM B584, UNS C89833 (latest revision) and identified with "NL"
- Brass components not in contact with potable water conform to ASTM B62 and ASTM B584, UNS C83600 -85-5-5-5 (latest revision)
- Powder coated cast iron yoke bar conforms to ASTM A126 Class B (latest revision)
- Designed to provide proper meter spacing for ease of installation
- Large wrench flats provided for proper installation