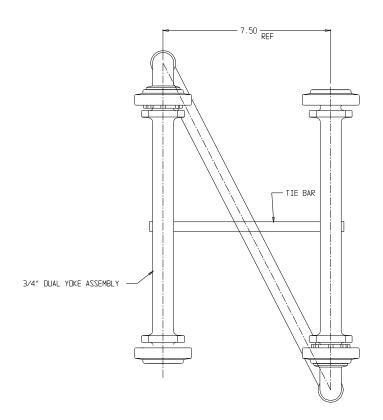

## NL Iron Meter Yoke Package - 714-3-3TAN

Iron Yoke x Iron Yoke

## SUBMITTAL INFORMATION

- Manufactured in compliance with ANSI/AWWA C800 (latest revision)
- Brass components in contact with potable water conform to ASTM B584, UNS C89833 (latest revision) and identified with "NL"
- Brass components not in contact with potable water conform to ASTM B62 and ASTM B584, UNS C83600 -85-5-5-5 (latest revision)
- Powder coated cast iron yoke bar conforms to ASTM A126 Class B (latest revision)
- Designed to provide proper meter spacing for ease of installation
- Large wrench flats provided for proper installation