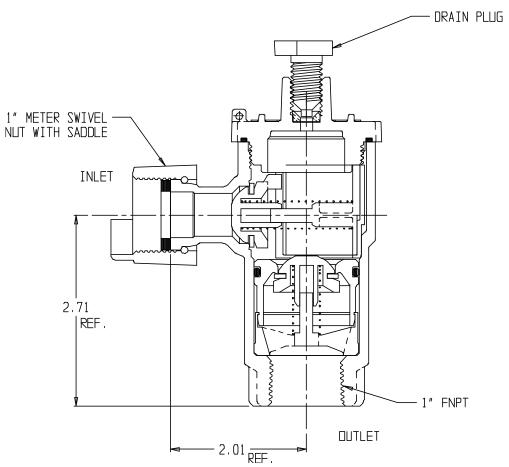

## NL Check Valve - 712W3HE 54

Meter Swivel Nut with Saddle x FNPT

## SUBMITTAL INFORMATION

- Manufactured in compliance with ANSI/AWWA C800 (latest revision)
- Dual checks manufactured in compliance with ANSI/ASSE 1024 (latest revision)
- Brass components in contact with potable water conform to ASTM B584, UNS C89833 (latest revision) and identified with "NL"
- Certified to NSF/ANSI 61 and NSF/ANSI 372
- Brass components not in contact with potable water conform to ASTM B62 and ASTM B584, UNS C83600 -85-5-5-5 (latest revision)
- Rated for 175 PSIG water pressure