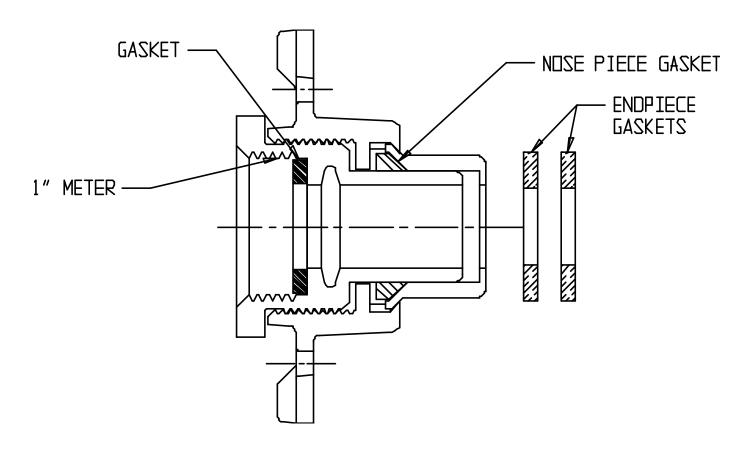

## **SUBMITTAL DATA SHEET**

NL Iron Meter Yoke Expander - 714-4ESG

Expander

## **SUBMITTAL INFORMATION**

- Manufactured in compliance with ANSI/AWWA C800 (latest revision)
- Brass components in contact with potable water conform to ASTM B584, UNS C89833 (latest revision) and identified with "NL"
- Certified to NSF/ANSI 61 and NSF/ANSI 372
- Brass components not in contact with potable water conform to ASTM B62 and ASTM B584, UNS C83600 -85-5-5-5 (latest revision)
- Large wrench flats provided for proper installation