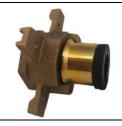

## **SUBMITTAL DATA SHEET**

NL Iron Meter Yoke Expander - 714-4ESG

Expander

## **SUBMITTAL INFORMATION**

- Manufactured in compliance with ANSI/AWWA C800 (latest revision)
- Brass components in contact with potable water conform to ASTM B584, UNS C89833 (latest revision) and identified with "NL"
- Certified to NSF/ANSI 61 and NSF/ANSI 372
- Brass components not in contact with potable water conform to ASTM B62 and ASTM B584, UNS C83600 -85-5-5-5 (latest revision)
- Large wrench flats provided for proper installation