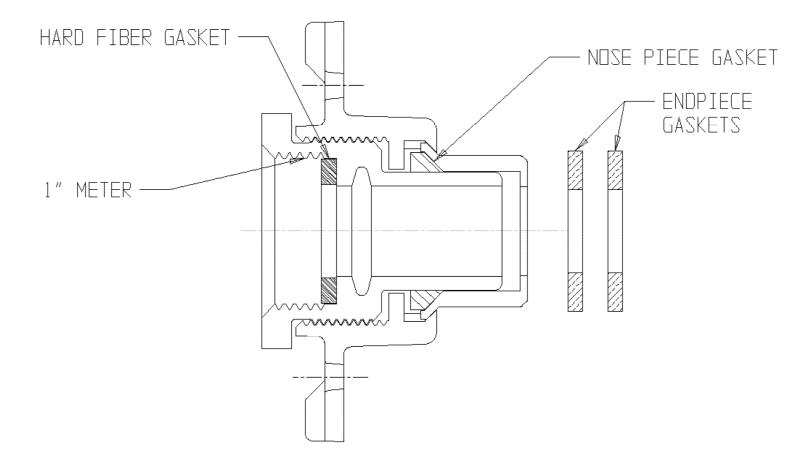

## NL Iron Meter Yoke Expander – 714-4EHG

Expander

## SUBMITTAL INFORMATION

- Manufactured in compliance with ANSI/AWWA C800 (latest revision)
- Brass components in contact with potable water conform to ASTM B584, UNS C89833 (latest revision) and identified with "NL"
- Certified to NSF/ANSI 61 and NSF/ANSI 372
- Brass components not in contact with potable water conform to ASTM B62 and ASTM B584, UNS C83600 -85-5-5-5 (latest revision)
- Large wrench flats provided for proper installation