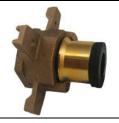

## NL Iron Meter Yoke Expander – 714-4EHG

Expander

## SUBMITTAL INFORMATION

- Manufactured in compliance with ANSI/AWWA C800 (latest revision)
- Brass components in contact with potable water conform to ASTM B584, UNS C89833 (latest revision) and identified with "NL"
- Certified to NSF/ANSI 61 and NSF/ANSI 372
- Brass components not in contact with potable water conform to ASTM B62 and ASTM B584, UNS C83600 -85-5-5-5 (latest revision)
- Large wrench flats provided for proper installation