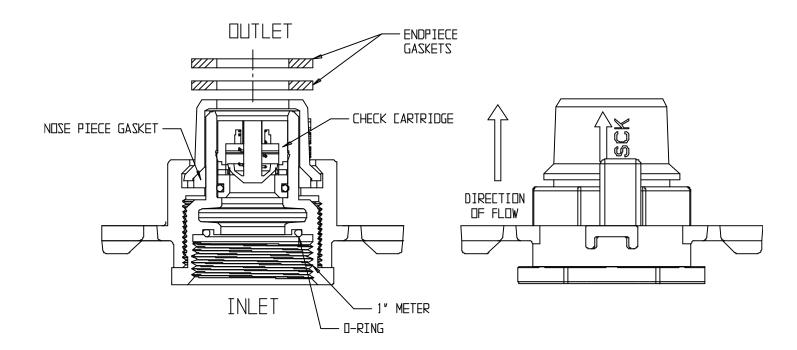

## **SUBMITTAL DATA SHEET**

NL Iron Meter Yoke Expander - 714-4ESC

**Expander with Checks** 