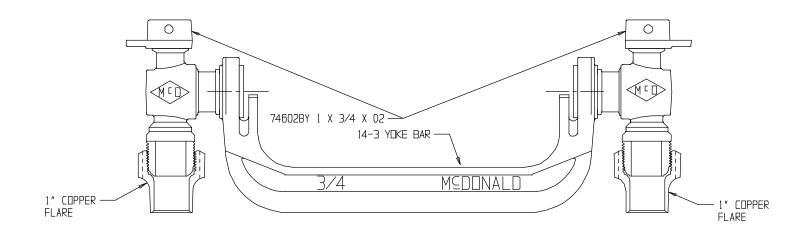

## SUBMITTAL DATA SHEET

NL Iron Meter Yoke Package - 714G3--JJCC 44

Copper Flare x Copper Flare

## SUBMITTAL INFORMATION

- Manufactured in compliance with ANSI/AWWA C800 (latest revision)
- Brass components in contact with potable water conform to ASTM B584, UNS C89833 (latest revision) and identified with "NL"
- Brass components not in contact with potable water conform to ASTM B62 and ASTM B584, UNS C83600 -85-5-5-5 (latest revision)
- Powder coated cast iron yoke bar conforms to ASTM A126 Class B (latest revision)
- Designed to provide proper meter spacing for ease of installation
- Large wrench flats provided for proper installation