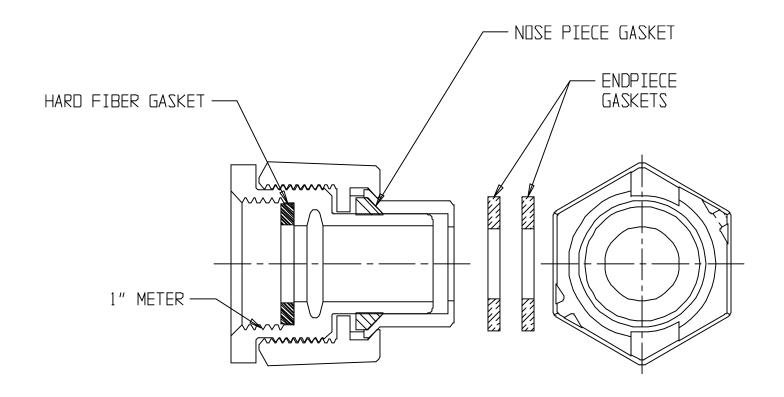

## **SUBMITTAL DATA SHEET**

NL Iron Meter Yoke Expander – 714-4WEHG

Wrench Style Expander

## **SUBMITTAL INFORMATION**

- Manufactured in compliance with ANSI/AWWA C800 (latest revision)
- Brass components in contact with potable water conform to ASTM B584, UNS C89833 (latest revision) and identified with "NL"
- Certified to NSF/ANSI 61 and NSF/ANSI 372
- Brass components not in contact with potable water conform to ASTM B62 and ASTM B584, UNS C83600 -85-5-5-5 (latest revision)
- Large wrench flats provided for proper installation