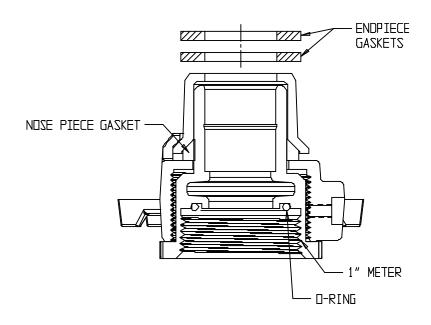

## SUBMITTAL DATA SHEET

NL Iron Meter Yoke Expander – 714-4E--LCK

**Expander with Lock** 

## **SUBMITTAL INFORMATION**

- Manufactured in compliance with ANSI/AWWA C800 (latest revision)
- Brass components in contact with potable water conform to ASTM B584, UNS C89833 (latest revision) and identified with "NL"
- Certified to NSF/ANSI 61 and NSF/ANSI 372
- Brass components not in contact with potable water conform to ASTM B62 and ASTM B584, UNS C83600 -85-5-5-5 (latest revision)
- Large wrench flats provided for proper installation