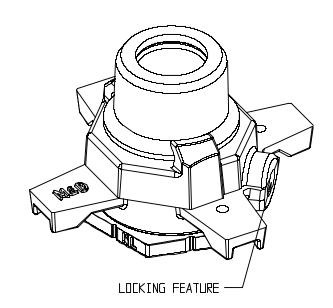

## SUBMITTAL DATA SHEET

NL Iron Meter Yoke Expander – 714-4E--LCK

**Expander with Lock** 

## **SUBMITTAL INFORMATION**

- Manufactured in compliance with ANSI/AWWA C800 (latest revision)
- Brass components in contact with potable water conform to ASTM B584, UNS C89833 (latest revision) and identified with "NL"
- Certified to NSF/ANSI 61 and NSF/ANSI 372
- Brass components not in contact with potable water conform to ASTM B62 and ASTM B584, UNS C83600 -85-5-5-5 (latest revision)
- Large wrench flats provided for proper installation