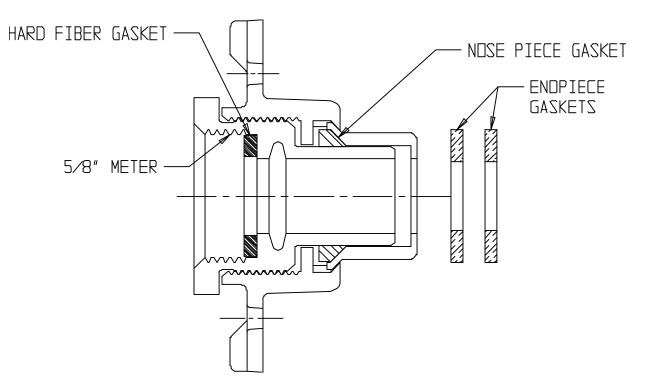

## NL Iron Meter Yoke Expander – 714-1EHG

Expander

## SUBMITTAL INFORMATION

- Manufactured in compliance with ANSI/AWWA C800 (latest revision)
- Brass components in contact with potable water conform to ASTM B584, UNS C89833 (latest revision) and identified with "NL"
- Certified to NSF/ANSI 61 and NSF/ANSI 372
- Brass components not in contact with potable water conform to ASTM B62 and ASTM B584, UNS C83600 -85-5-5-5 (latest revision)
- Large wrench flats provided for proper installation