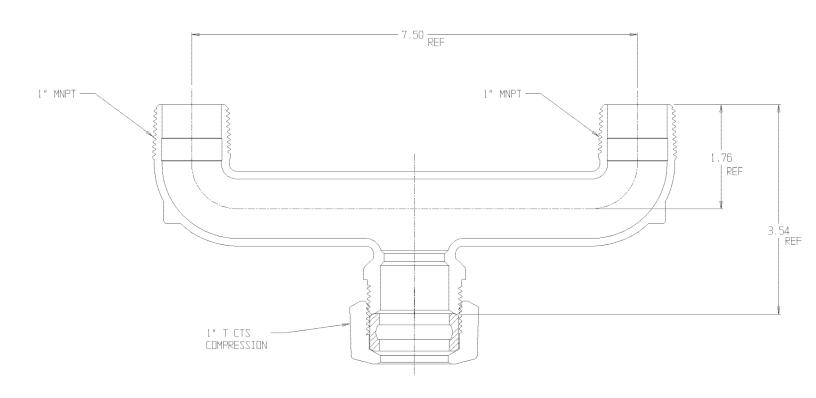

## NL Service Fitting – 708UTM 1 x 1 x 7.5

M<sup>c</sup>Donald

T CTS Compression x MNPT

## SUBMITTAL INFORMATION

- Manufactured in compliance with ANSI/AWWA C800 (latest revision)
- Brass components in contact with potable water conform to ASTM B584, UNS C89833 (latest revision) and identified with "NL"
- Certified to NSF/ANSI 61 and NSF/ANSI 372
- Brass components not in contact with potable water conform to ASTM B62 and ASTM B584, UNS C83600 -85-5-5-5 (latest revision)
- Large wrench flats provided for proper installation
- Insert stiffeners required on all flexible plastic connections