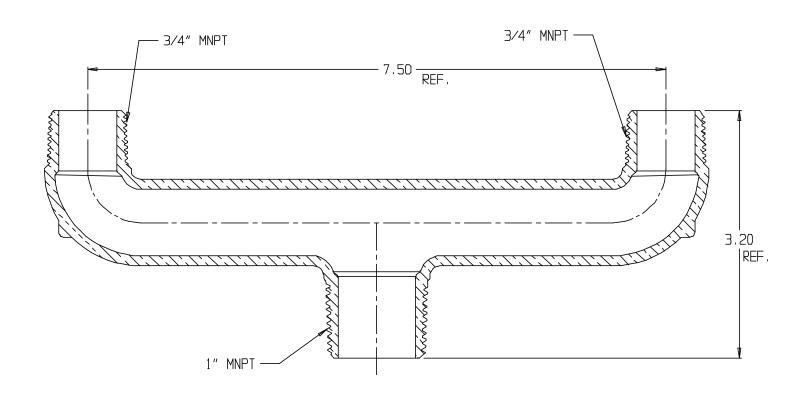

## **SUBMITTAL DATA SHEET**

NL Service Fitting –  $708UMM 1 \times \frac{3}{4} \times 7.5$ 

## SUBMITTAL INFORMATION

- Manufactured in compliance with ANSI/AWWA C800 (latest revision)
- Brass components in contact with potable water conform to ASTM B584, UNS C89833 (latest revision) and identified with "NL"
- Certified to NSF/ANSI 61 and NSF/ANSI 372
- Brass components not in contact with potable water conform to ASTM B62 and ASTM B584, UNS C83600 -85-5-5-5 (latest revision)
- Large wrench flats provided for proper installation