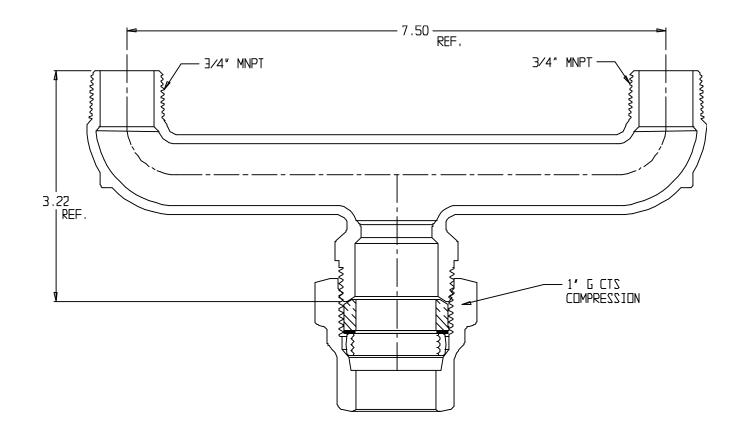

## **SUBMITTAL DATA SHEET**

NL Service Fitting – 708UGM 1 x 3/4 x 7.5

## SUBMITTAL INFORMATION

- Manufactured in compliance with ANSI/AWWA C800 (latest revision)
- Brass components in contact with potable water conform to ASTM B584, UNS C89833 (latest revision) and identified with "NL"
- Certified to NSF/ANSI 61 and NSF/ANSI 372
- Brass components not in contact with potable water conform to ASTM B62 and ASTM B584, UNS C83600 -85-5-5-5 (latest revision)
- Large wrench flats provided for proper installation
- Insert stiffeners required for all flexible plastic connections