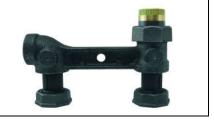

## SUBMITTAL DATA SHEET

Gas Meter Bars - 6624-C--F 1x1 OEM

## **SUBMITTAL INFORMATION**

- Iron meterbar castings conform to ASTM A126 Class B Iron (latest revision)
- Optional Armorgaly ® coating per ASTM A1059 (latest revision)
- Pipe threads manufactured in compliance with ASME/ANSI B1.20.1 (latest revision)
- Nuts and swivel castings conform to ASTM A49 or ASTM A536 (latest revision)
- Meter nuts and swivels manufactured in compliance with ANSI B109.1 (latest revision)
- Pressure test taps available in multiple positions and sizes
- Rated for 2 PSIG natural, manufactured, or LP gas pressure

## **SUBMITTAL DATA SHEET**

Gas Meter Bars - 6624-C--F 1x1 OEM

FNPT x FNPT

A.Y. McDonald considers the information on this assembly drawing correct when published. Item and option availability, including specifications, are subject to change without notice.