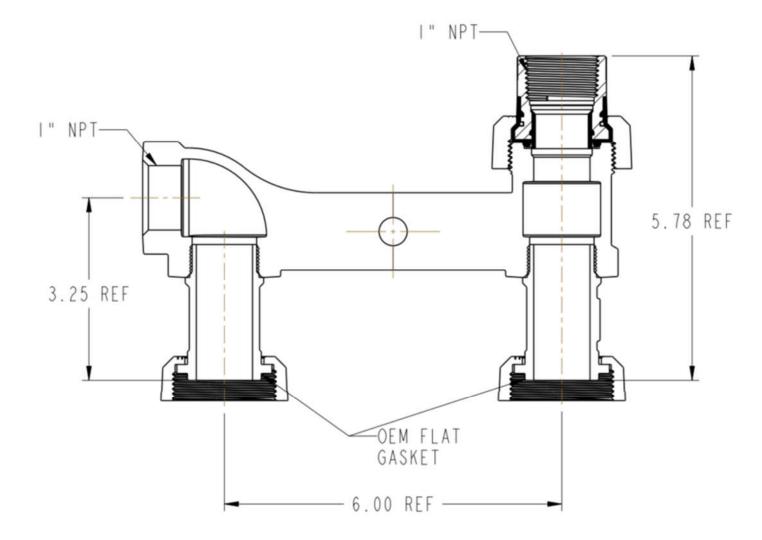

## SUBMITTAL DATA SHEET

Gas Meter Bars - 6624-C--F 1x1 OEM

## **SUBMITTAL INFORMATION**

- Iron meterbar castings conform to ASTM A126 Class B Iron (latest revision)
- Optional Armorgaly ® coating per ASTM A1059 (latest revision)
- Pipe threads manufactured in compliance with ASME/ANSI B1.20.1 (latest revision)
- Nuts and swivel castings conform to ASTM A49 or ASTM A536 (latest revision)
- Meter nuts and swivels manufactured in compliance with ANSI B109.1 (latest revision)
- Pressure test taps available in multiple positions and sizes
- Rated for 2 PSIG natural, manufactured, or LP gas pressure

## **SUBMITTAL DATA SHEET**

Gas Meter Bars - 6624-C--F 1x1 OEM

FNPT x FNPT

A.Y. McDonald considers the information on this assembly drawing correct when published. Item and option availability, including specifications, are subject to change without notice.