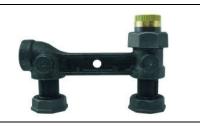

## SUBMITTAL DATA SHEET

Gas Meter Bars - 6624-C--F 1x1 OEM

## **SUBMITTAL DATA SHEET**

Gas Meter Bars - 6624-C--F 1x1 OEM

FNPT x FNPT

A.Y. McDonald considers the information on this assembly drawing correct when published. Item and option availability, including specifications, are subject to change without notice.