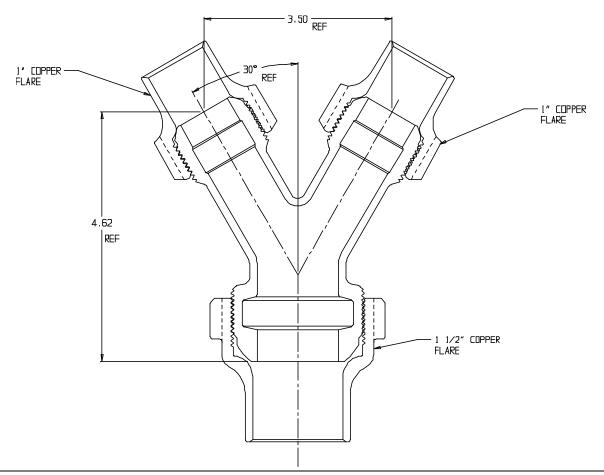

## **SUBMITTAL DATA SHEET**

NL Service Fitting - 708Y2CC 1 1/2 x 1

Copper Flare x Copper Flare