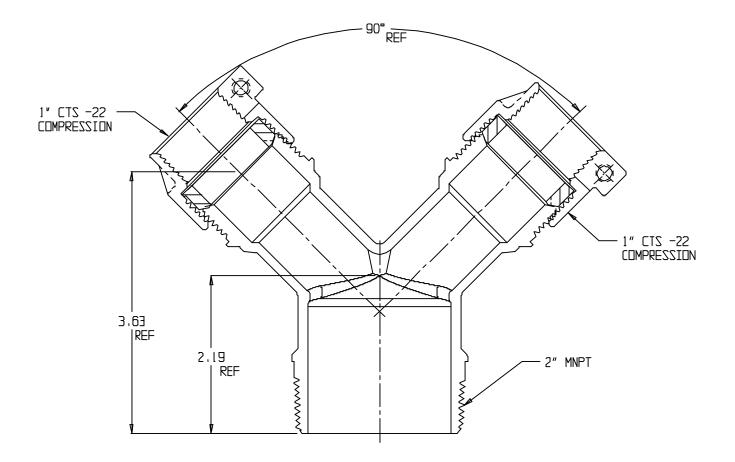

## NL Service Fitting – 708Y2M2 2 x 1

MNPT x -22 CTS Compression

## SUBMITTAL INFORMATION

- Manufactured in compliance with ANSI/AWWA C800 (latest revision)
- Brass components in contact with potable water conform to ASTM B584, UNS C89833 (latest revision) and identified with "NL"
- Certified to NSF/ANSI 61 and NSF/ANSI 372
- Brass components not in contact with potable water conform to ASTM B62 and ASTM B584, UNS C83600 -85-5-5-5 (latest revision)
- Large wrench flats provided for proper installation
- Insert stiffeners required on all flexible plastic connections