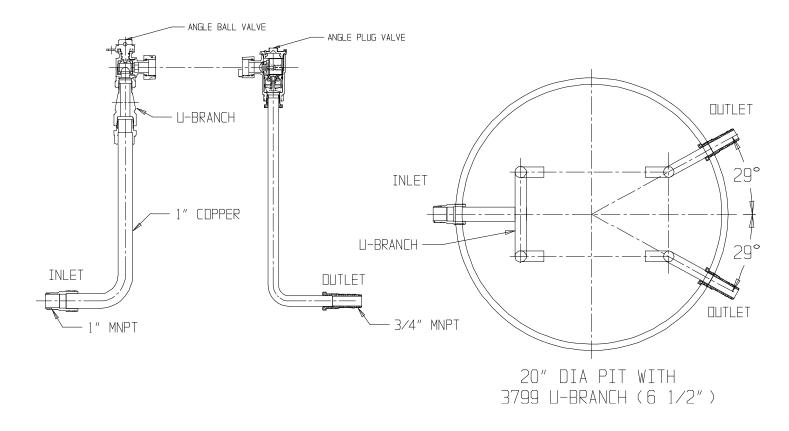

## NL Meter Setter – 715-236WDPP 43/2 x 20

MNPT X MNPT

## SUBMITTAL INFORMATION

- Manufactured in compliance with ANSI/AWWA C800 (latest revision)
- Brass components in contact with potable water conform to ASTM B584, UNS C89833 (latest revision) and identified with "NL"
- Certified to NSF/ANSI 61 (reference height restrictions) and NSF/ANSI 372
- Brass components not in contact with potable water conform to ASTM B62 and ASTM B584, UNS C83600 -85-5-5-5 (latest revision)
- Copper tubing made in compliance with ASTM B75 or B88, UNS C12200 (latest revision)
- Lead free solder joints
- Designed to provide proper meter spacing for ease of installation
- Padlock wings standard on all valves