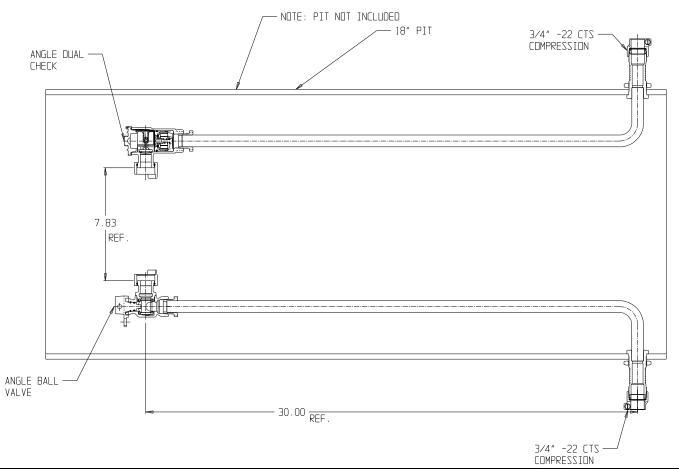

## NL Meter Setter - 715-230WD22 33X18

-22 CTS Compression x -22 CTS Compression

## SUBMITTAL INFORMATION

- Manufactured in compliance with ANSI/AWWA C800 (latest revision)
- Brass components in contact with potable water conform to ASTM B584, UNS C89833 (latest revision) and identified with "NL"
- Certified to NSF/ANSI 61 (reference height restrictions) and NSF/ANSI 372
- Brass components not in contact with potable water conform to ASTM B62 and ASTM B584, UNS C83600 -85-5-5-5 (latest revision)
- Copper tubing made in compliance with ASTM B75 or B88, UNS C12200 (latest revision)
- Lead free solder joints
- Designed to provide proper meter spacing for ease of installation
- Padlock wings standard on all valves
- Insert stiffeners required on all flexible plastic connections