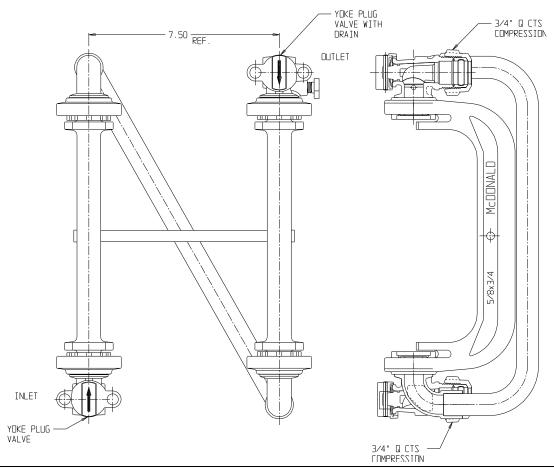

## **SUBMITTAL DATA SHEET**

NL Iron Meter Yoke Assembly – 714L2--LTQQ 332

Q CTS Compression x Q CTS Compression

## **SUBMITTAL INFORMATION**

- Manufactured in compliance with ANSI/AWWA C800 (latest revision)
- Brass components in contact with potable water conform to ASTM B584, UNS C89833 (latest revision) and identified with "NL"
- Brass components not in contact with potable water conform to ASTM B62 and ASTM B584, UNS C83600 -85-5-5-5 (latest revision)
- Copper tubing made in compliance with ASTM B75 or B88, UNS C12200 (latest revision)
- Lead free solder joints
- Powder coated cast iron yoke bar conforms to ASTM A126 Class B (latest revision)
- Designed to provide proper meter spacing for ease of installation
- Large wrench flats provided for proper installation
- Insert stiffeners required on all flexible plastic connections