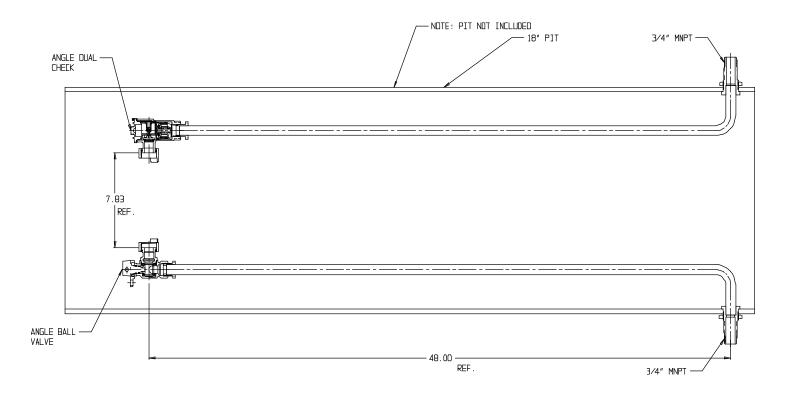

## NL Meter Setter - 715-248WDPP 33X18

MNPT x MNPT

## SUBMITTAL INFORMATION

- Manufactured in compliance with ANSI/AWWA C800 (latest revision)
- Brass components in contact with potable water conform to ASTM B584, UNS C89833 (latest revision) and identified with "NL"
- Certified to NSF/ANSI 61 (reference height restrictions) and NSF/ANSI 372
- Brass components not in contact with potable water conform to ASTM B62 and ASTM B584, UNS C83600 -85-5-5-5 (latest revision)
- Copper tubing made in compliance with ASTM B75 or B88, UNS C12200 (latest revision)
- Lead free solder joints
- Designed to provide proper meter spacing for ease of installation
- Padlock wings standard on all valves