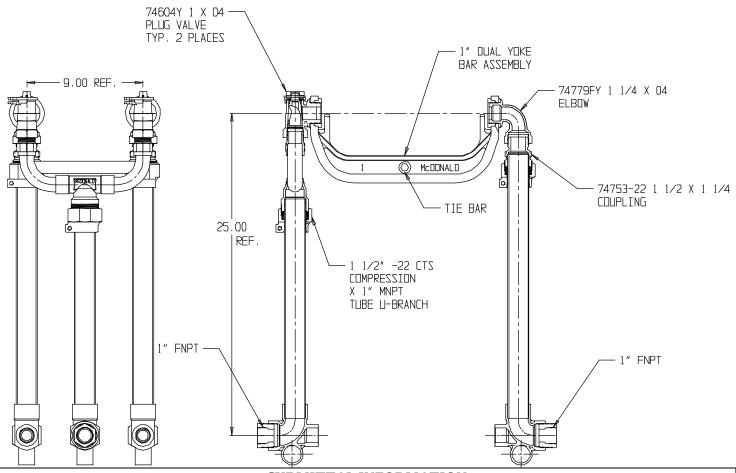

## SUBMITTAL DATA SHEET

NL Iron Meter Yoke Assembly - 714H425LEFF 44

**FNPT X FNPT** 

## **SUBMITTAL INFORMATION**

- Manufactured in compliance with ANSI/AWWA C800 (latest revision)
- Brass components in contact with potable water conform to ASTM B584, UNS C89833 (latest revision) and identified with "NL"
- Brass components not in contact with potable water conform to ASTM B62 and ASTM B584, UNS C83600 -85-5-5-5 (latest revision)
- Copper tubing made in compliance with ASTM B75 or B88, UNS C12200 (latest revision)
- Lead free solder joints
- Powder coated cast iron yoke bar conforms to ASTM A126 Class B (latest revision)
- Designed to provide proper meter spacing for ease of installation
- Large wrench flats provided for proper installation