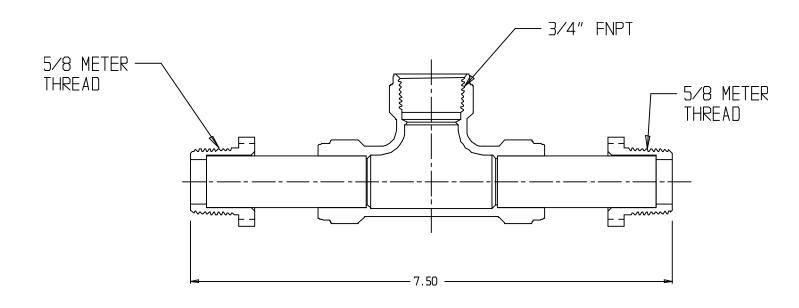

## NL Meter Setter – 715AV13 X7.50

Meter Thread X Meter Thread X FNPT

## SUBMITTAL INFORMATION

- Manufactured in compliance with ANSI/AWWA C800 (latest revision)
- Brass components in contact with potable water conform to ASTM B584, UNS C89833 (latest revision) and identified with "NL"
- Certified to NSF/ANSI 61 (reference height restrictions) and NSF/ANSI 372
- Brass components not in contact with potable water conform to ASTM B62 and ASTM B584, UNS C83600 -85-5-5-5 (latest revision)
- Copper tubing made in compliance with ASTM B75 or B88, UNS C12200 (latest revision)
- Lead free solder joints
- Designed to provide proper meter spacing for ease of installation
- Padlock wings standard on all valves