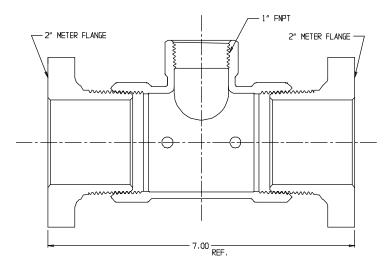

## SUBMITTAL DATA SHEET

NL Meter Setter - 715AV74 X7.00

## SUBMITTAL INFORMATION

- Manufactured in compliance with ANSI/AWWA C800 (latest revision)
- Brass components in contact with potable water conform to ASTM B584, UNS C89833 (latest revision) and identified with "NL"
- Certified to NSF/ANSI 61 (reference height restrictions) and NSF/ANSI 372
- Brass components not in contact with potable water conform to ASTM B62 and ASTM B584, UNS C83600 -85-5-5-5 (latest revision)
- Copper tubing made in compliance with ASTM B75 or B88, UNS C12200 (latest revision)
- Lead free solder joints
- Designed to provide proper meter spacing for ease of installation
- Padlock wings standard on all valves