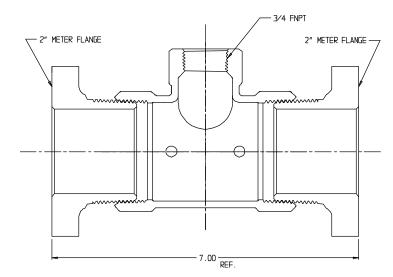

## SUBMITTAL DATA SHEET

NL Meter Setter - 715AV73 X7.00

## SUBMITTAL INFORMATION

- Manufactured in compliance with ANSI/AWWA C800 (latest revision)
- Brass components in contact with potable water conform to ASTM B584, UNS C89833 (latest revision) and identified with "NL"
- Certified to NSF/ANSI 61 (reference height restrictions) and NSF/ANSI 372
- Brass components not in contact with potable water conform to ASTM B62 and ASTM B584, UNS C83600 -85-5-5-5 (latest revision)
- Copper tubing made in compliance with ASTM B75 or B88, UNS C12200 (latest revision)
- Lead free solder joints
- Designed to provide proper meter spacing for ease of installation
- Padlock wings standard on all valves