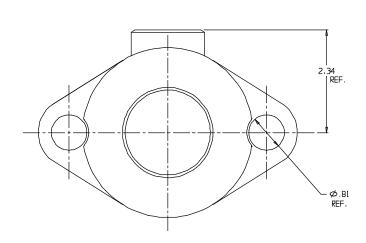

## SUBMITTAL INFORMATION

- Manufactured in compliance with ANSI/AWWA C800 (latest revision)
- Brass components in contact with potable water conform to ASTM B584, UNS C89833 (latest revision) and identified with "NL"
- Certified to NSF/ANSI 61 (reference height restrictions) and NSF/ANSI 372
- Brass components not in contact with potable water conform to ASTM B62 and ASTM B584, UNS C83600 -85-5-5-5 (latest revision)
- Copper tubing made in compliance with ASTM B75 or B88, UNS C12200 (latest revision)
- Lead free solder joints
- Designed to provide proper meter spacing for ease of installation
- Padlock wings standard on all valves