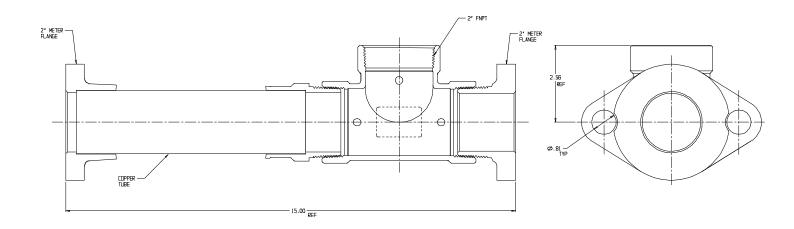

## SUBMITTAL DATA SHEET

NL Meter Setter - 715AV77 X15.00X250

## SUBMITTAL INFORMATION

- Manufactured in compliance with ANSI/AWWA C800 (latest revision)
- Brass components in contact with potable water conform to ASTM B584, UNS C89833 (latest revision) and identified with "NL"
- Certified to NSF/ANSI 61 (reference height restrictions) and NSF/ANSI 372
- Brass components not in contact with potable water conform to ASTM B62 and ASTM B584, UNS C83600 -85-5-5-5 (latest revision)
- Copper tubing made in compliance with ASTM B75 or B88, UNS C12200 (latest revision)
- Lead free solder joints
- Designed to provide proper meter spacing for ease of installation
- Padlock wings standard on all valves